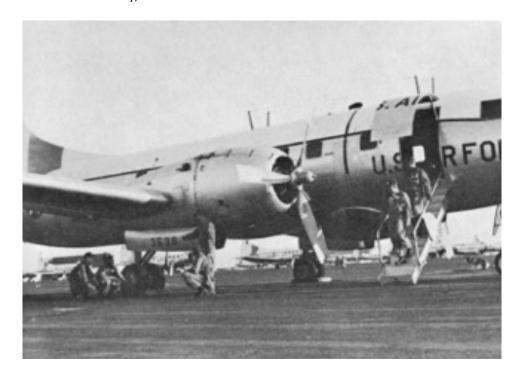

### **OPERATIONS**

24 TB-50Hs were ordered in April 19S1 to supplement the 22 TB-50Ds and TB-50As already in service with ATC. TB-50Hs were assigned to the 3535th Observer Training Wing, 3536th Observer Training Squadron at Mather AFB, CA. The TB-50Hs entered operational service in August 1952. They were assigned to the 3536th Observer Training Sq. As intended, the TB-50Hs were used primarily to train B-47 crews. The last of the 24 TB-50Hs arrived at Mather AFB in March 1953.